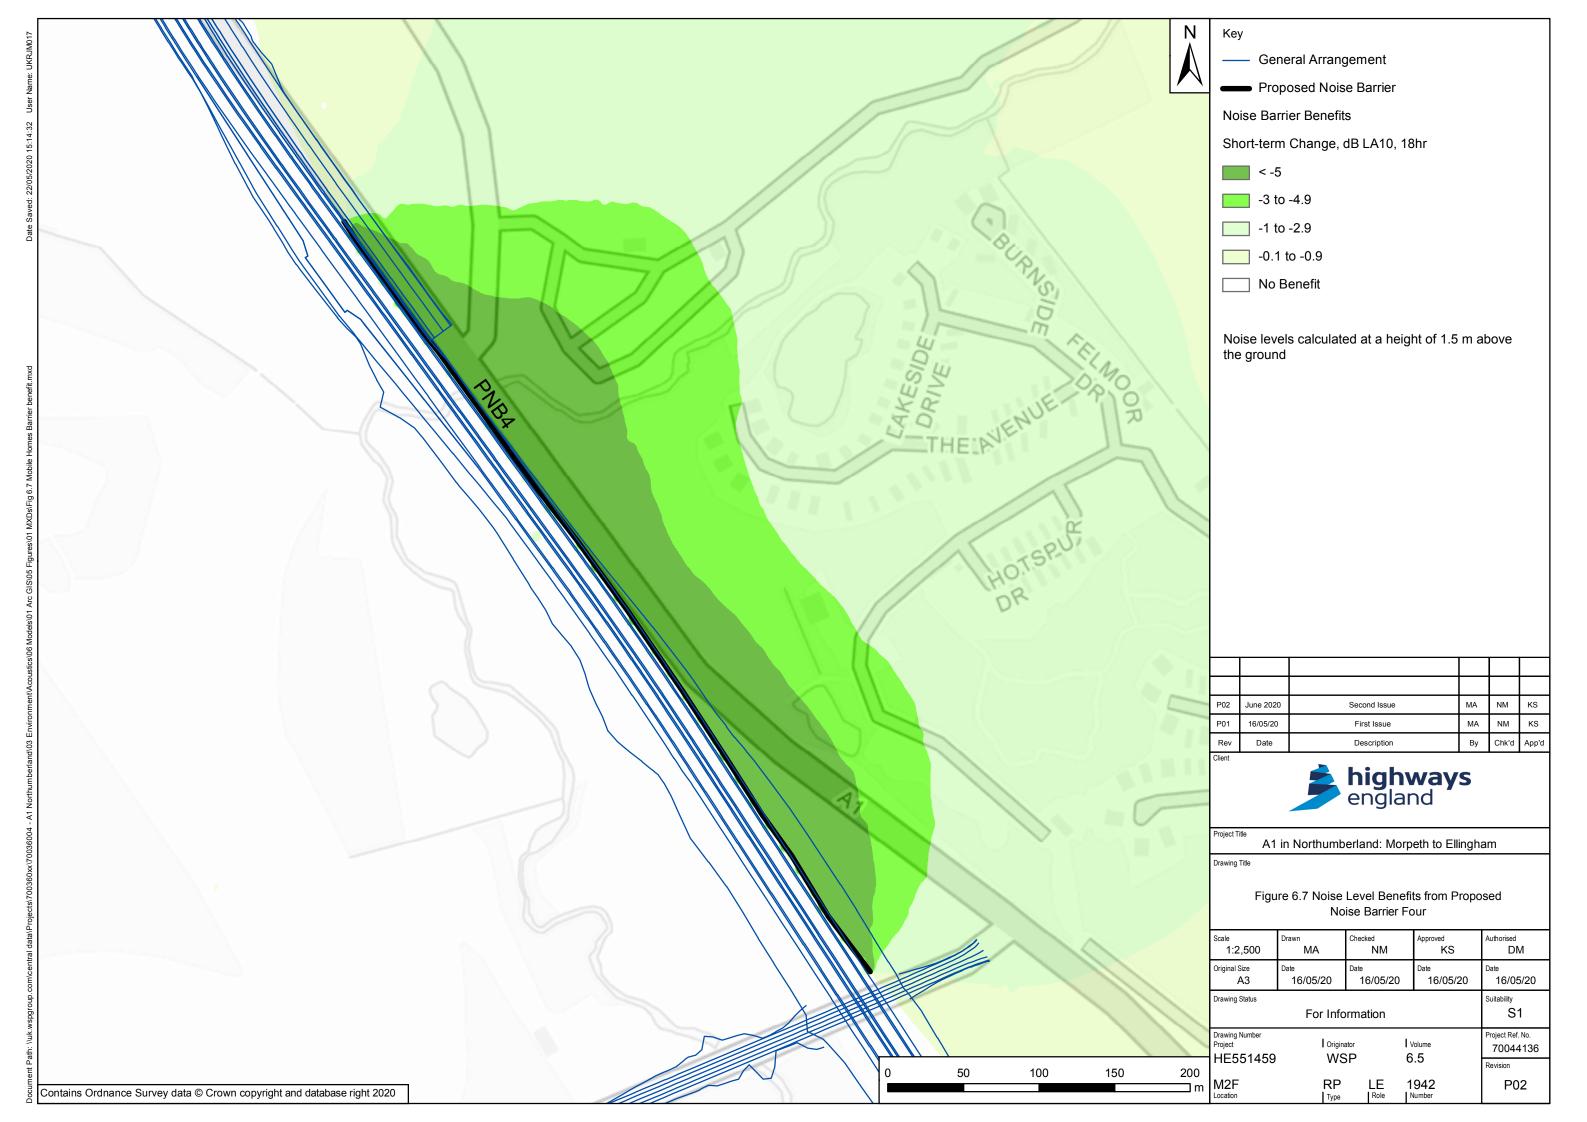

A1 in Northumberland: Morpeth to Ellingham

Scheme Number: TR010041

6.5 Environmental Statement – Figure 6.7 Noise Level Benefits from Proposed Noise Barrier Four

Part A

APFP Regulation 5(2)(a)

Planning Act 2008